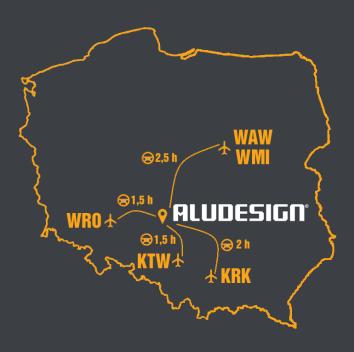

## **Nearest Airports** (from the busiest)

Warszawa (WAW) 250km / 2,5 h by car Kraków (KRK) 190 km / 2 h by car Katowice (KTW) 100 km / 1,5 h by car Wrocław (WRO) 130 km / 1,5 h by car

Rent a car from

Rentalcars (all car rental companies available)

Average price from €45/day

...and drive to our factory

61.036044, 18.424222